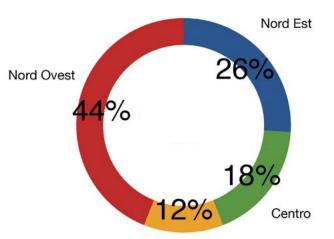

**READERSHIP - GEO** 

Sud e Isole

| OTHER                                    | 12 % |
|------------------------------------------|------|
| Trade shows and events                   | 5 %  |
| PR agencies                              | 2 %  |
| Institutions, Libraries and Hotel Chains | 5 %  |